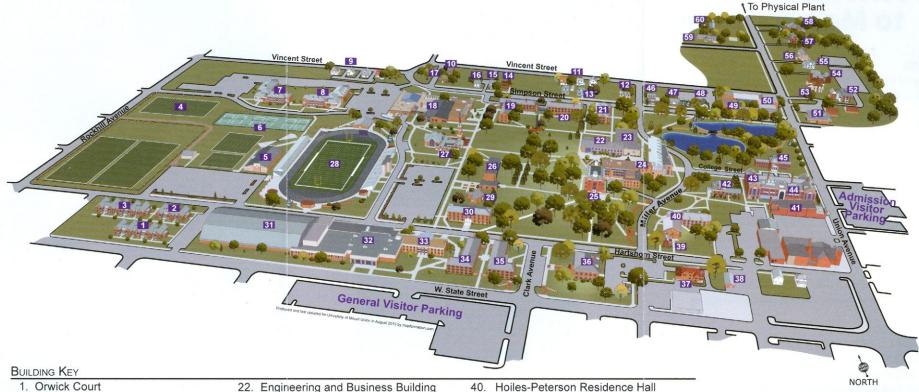

- 2. Adams Court
- 3. Grove Court
- 4. Montgomery Field
- 5. Gulling Training Center
- 6. Whitehill Tennis Courts
- 7. Shields Residence Hall
- 8. Bica-Ross Residence Hall
- 9. 532 564 Vincent St.
- 10. Weber House
- 11. 330 254 Vincent St.
- 12. 205 Simpson St.
- 13. Black Cultural Center
- 14. Alpha Chi Omega Sorority House
- 15. 355 Simpson St.
- 16. Campus Security
- 17. 431 Simpson St.
- 18. Hoover-Price Campus Center
- 19. McMaster Residence Hall
- 20. Ketcham Residence Hall
- 21. Elliott Residence Hall

- 23. Tolerton and Hood Hall
- 24. Kolenbrander-Harter Information Center (Library)
- 25. Chapman Hall
- 26. King Residence Hall
- 27. Dewald Chapel
- 28. Mount Union Stadium
- 29. Ramsaver Health Center
- 30. Miller Residence Hall
- 31. Peterson Field House (The MAAC)
- 32. Timken Physical Education Building (The MAAC)
- 33. McPherson Center for Health and Well-Being (The MAAC)
- 34. McCready Residence Hall
- 35. Cunningham Residence Hall
- 36. Beeghly Hall (Office of Admission)
- 37. van den Evnden Hall
- 38. Mount Union Post Office
- 39. Keener House

- 41. Mount Union Theatre (Studio M)
- 42. Alpha Tau Omega Fraternity House
- 43. Bracy Hall of Science
- 44. Clarke Astronomical Observatory
- 45. Gartner Welcome Center
- 46. Alpha Xi Delta Sorority House
- 47. Alpha Delta Pi Sorority House
- 48. Delta Sigma Tau Sorority House
- 49. Rodman Playhouse and Crandall Gallery
- 50. Cope Music Hall (Presser Recital Hall)
- 51. William H. Eells Art Center
- 52. Jae Manor (Brown Village)
- 53. Keller Manor (Brown Village)
- 54. Clutter Manor (Brown Village)
- 55. Perry F. King Guest House
- 56. Sigma Nu Fraternity House
- 57. Dussel House
- 58. Fred J. Haupt President's House
- 59. Sigma Alpha Epsilon Fraternity House
- 60. 1315 S. Union Ave.