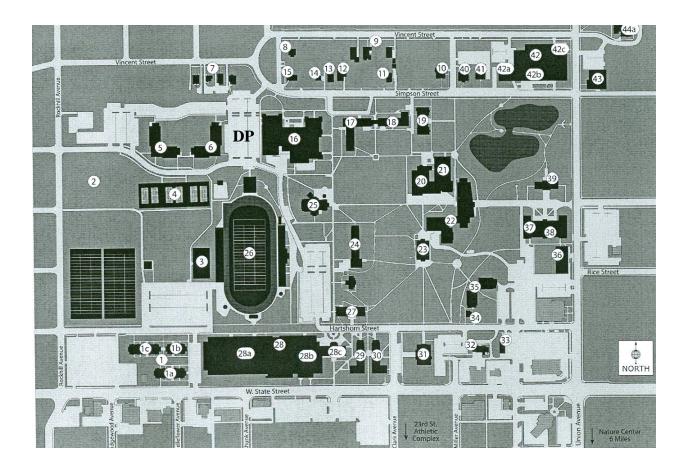

#### **University of Mount Union Campus Map**

Facility Location Index

- 31 Beeghly Hall (BH)
- 6 Bica-Ross Residence Hall (BCR)
- 37 Bracy Hall of Science (BHS)
- 14 Campus Security (SEC)
- 23 Chapman Hall (CHAP)
- 42c COPE Presser Recital Hall (COPE)
- 30 Cunningham Residence Hall (CUNN)
- DP Delegate Parking (after Registration)
- 25 Dewald Chapel (CHAPEL)
- 19 Elliot Residence Hall (ELL)
- 20 Engineering and Business Building (EBB)
- 36 Gallaher Hall
- 35 Hoiles-Petersen Residence Hall (HP)
- 16 Hoover-Price Campus Center (HPCC)
- 18 Ketcham Residence Hall (KET)

- 24 King Residence Hall (KING)
- 22 Kolenbrander-Harter Info Center (KHIC)
- 29 McCready Residence Hall (MCC)
- 17 McMaster Residence Hall (MCM)
- 27 Miller Residence Hall (MIL)
- 26 Mount Union Stadium
- 42 Geise Center for Performing Arts
- 28a Peterson Field House (PFH)
- 5 Shields Residence Hall (SHD)
- 28b Timken Physical Education Bldg. (GYM)
- 21 Tolerton and Hood Hall (T&H)
- 28c McPherson Center for Health and Well-Being (MCH)
- 28 McPherson Academic and Athletic Complex (MAAC)

( ) = Abbreviation as used in this program